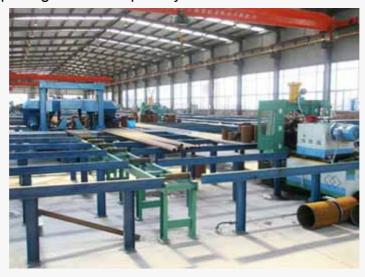

## Model: PWCPM-24A1/A2 Performance Characteristics

- 1. Transport pipeline Automatically or manually
- 2. More safe if you use our Conveyor Machine for Pipe Band Saw Cutting Technical parameter
- 1. Pipe diameter: DN50-600 ( φ60-610 )
- 2. Pass Length: Inlet: ≥1000MM, Outlet: ≥500MM
- 3. Line Length: Inlet: 8M, Outlet: 7M (or according your requirement)
- 4.Line Height: 800MM
- 5. Roller Material: carbon steel with flange surface (encapsulation is available)
- 6. Transmission Speed: 2-20M/Min
- 7. Speed-regulation Mode: Manual or Variable-Frequency Stepless Speed Control System
- 8. Control System: Manual or PLC Control (according your requirement)
- 9. Turnover Mechanism: No or according your requirement