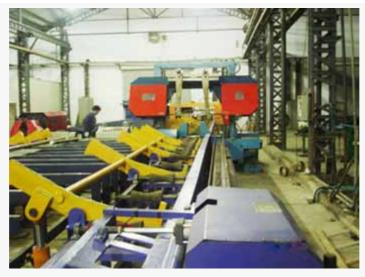

## Model: PWCPM-24A1/A2 Performance Characteristics

- 1. Transport pipeline Automatically or manually
- 2. More safe if you use our Conveyor Machine for Pipe Band Saw Cutting Technical parameter
- 1. Pipe diameter: DN50-600 ( φ60-610 )
- 2. Pass Length: Inlet: ≥1000MM, Outlet: ≥500MM
- 3. Line Length: Inlet: 8M, Outlet: 7M (or according your requirement)
- 4.Line Height: 800MM
- 5. Roller Material: carbon steel with flange surface (encapsulation is available)
- 6. Transmission Speed: 2-20M/Min
- 7. Speed-regulation Mode: Manual or Variable-Frequency Stepless Speed Control System
- 8. Control System: Manual or PLC Control (according your requirement)
- 9. Turnover Mechanism: No or according your requirement