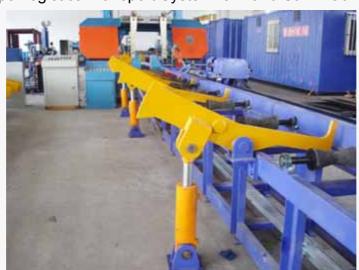

## Model: PWCPM-24A1/A2 Performance Characteristics

- 1. Transport pipeline Automatically or manually
- 2. More safe if you use our Conveyor Machine for Pipe Band Saw Cutting Technical parameter
- 1. Pipe diameter: DN50-600 ( φ60-610 )
- 2. Pass Length: Inlet: ≥1000MM, Outlet: ≥500MM
- 3. Line Length: Inlet: 8M, Outlet: 7M (or according your requirement)
- 4.Line Height: 800MM
- 5. Roller Material: carbon steel with flange surface (encapsulation is available)
- 6. Transmission Speed: 2-20M/Min
- 7. Speed-regulation Mode: Manual or Variable-Frequency Stepless Speed Control System
- 8. Control System: Manual or PLC Control (according your requirement)
- 9. Turnover Mechanism: No or according your requirement