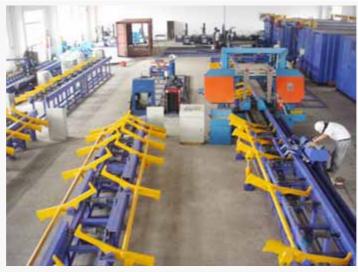

## Model: PWCPM-24A1/A2 Performance Characteristics

- 1. Transport pipeline Automatically or manually
- 2. More safe if you use our Conveyor Machine for Pipe Band Saw Cutting Technical parameter
- 1. Pipe diameter: DN50-600 ( φ60-610 )
- 2. Pass Length: Inlet: ≥1000MM, Outlet: ≥500MM
- 3. Line Length: Inlet: 8M, Outlet: 7M (or according your requirement)
- 4.Line Height: 800MM
- 5. Roller Material: carbon steel with flange surface (encapsulation is available)
- 6. Transmission Speed: 2-20M/Min
- 7. Speed-regulation Mode: Manual or Variable-Frequency Stepless Speed Control System
- 8. Control System: Manual or PLC Control (according your requirement)
- 9. Turnover Mechanism: No or according your requirement